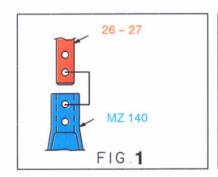

S BENZ

## W211 - C219



<sup>©</sup> Copyright 2004 CELETTE S.A. - All rights reserved. No part of this document may be reproduced in any form, by photostat, xerography or any other means, or incorporated into any informational retrieval system, electronic or mechanical, without the permission of the copyright owner.







Avec ou sans mécanique With or without mechanical elements Con o senza parti meccaniche Mit oder ohne Aggregate Con ó sin mecanica desmontada

MERCEDES BENZ

15.07.2004

<sup>©</sup> Copyright 2004 CELETTE S.A. - All rights reserved. No part of this document may be reproduced in any form, by photostat, xerography or any other means, or incorporated into any informational retrieval system, electronic or mechanical, without the permission of the copyright owner.

















Avec ou sans mécanique
With or without mechanical elements
Con o senza parti meccaniche
Mit oder ohne Aggregate
Con ó sin mecanica desmontada

**MERCEDES BENZ** 

7211.300 121 Kg 15.07.2004 420-D-26C

<sup>©</sup> Copyright 2004 CELETTE S.A. - All rights reserved. No part of this document may be reproduced in any form, by photostat, xerography or any other means, or incorporated into any informational retrieval system, electronic or mechanical, without the permission of the copyright owner.









Avec ou sans mécanique
With or without mechanical elements
Con o senza parti meccaniche
Mit oder ohne Aggregate
Con ó sin mecanica desmontada

MERCEDES BENZ

7211.300 121 Kg 15.07.2004 420-D-26D

<sup>©</sup> Copyright 2004 CELETTE S.A. - All rights reserved. No part of this document