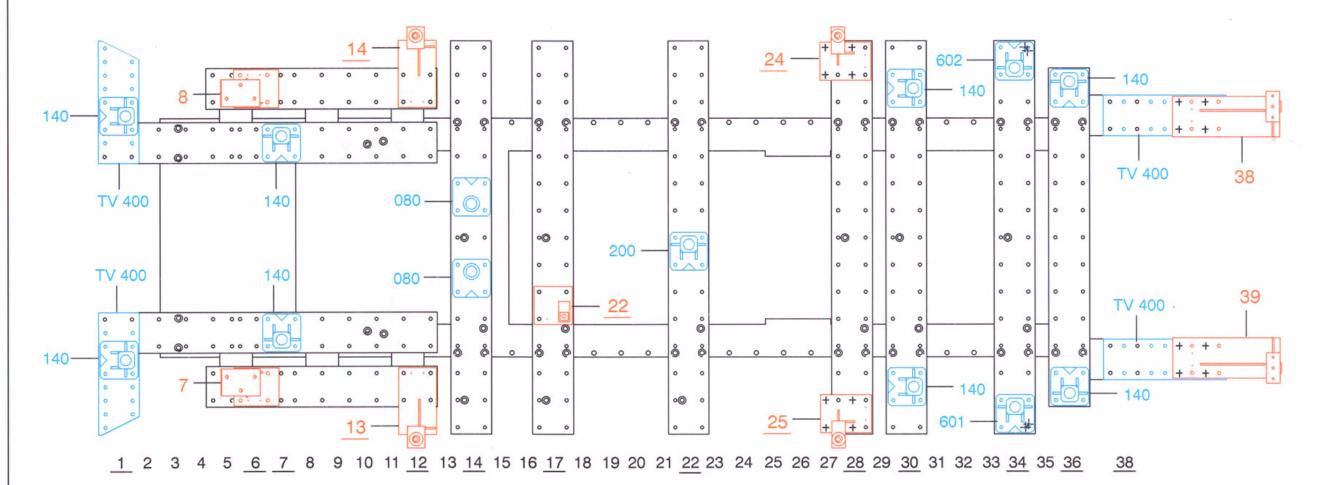

DES BENZ

## W211 - C219



<sup>©</sup> Copyright 2004 CELETTE S.A. - All rights reserved. No part of this document may be reproduced in any form, by photostat, xerography or any other means, or incorporated into any informational retrieval system, electronic or mechanical, without the permission of the copyright owner.







Avec ou sans mécanique With or without mechanical elements Con o senza parti meccaniche Mit oder ohne Aggregate Con ó sin mecanica desmontada

MERCEDES BENZ

15.07.2004

<sup>©</sup> Copyright 2004 CELETTE S.A. - All rights reserved. No part of this document may be reproduced in any form, by photostat, xerography or any other means, or incorporated into any informational retrieval system, electronic or mechanical, without the permission of the copyright owner.

















Avec ou sans mécanique
With or without mechanical elements
Con o senza parti meccaniche
Mit oder ohne Aggregate
Con ó sin mecanica desmontada

**MERCEDES BENZ** 

7211.300 121 Kg 15.07.2004 420-D-26C

<sup>©</sup> Copyright 2004 CELETTE S.A. - All rights reserved. No part of this document may be reproduced in any form, by photostat, xerography or any other means, or incorporated into any informational retrieval system, electronic or mechanical, without the permission of the copyright owner.









Avec ou sans mécanique
With or without mechanical elements
Con o senza parti meccaniche
Mit oder ohne Aggregate
Con ó sin mecanica desmontada

MERCEDES BENZ

7211.300 121 Kg 15.07.2004 420-D-26D

<sup>©</sup> Copyright 2004 CELETTE S.A. - All rights reserved. No part of this documen