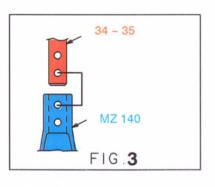

NZ

## W211 - C219



<sup>©</sup> Copyright 2004 CELETTE S.A. - All rights reserved. No part of this document may be reproduced in any form, by photostat, xerography or any other means, or incorporated into any informational retrieval system, electronic or mechanical, without the permission of the copyright owner.







Avec ou sans mécanique With or without mechanical elements Con o senza parti meccaniche Mit oder ohne Aggregate Con ó sin mecanica desmontada

MERCEDES BENZ

15.07.2004

<sup>©</sup> Copyright 2004 CELETTE S.A. - All rights reserved. No part of this document may be reproduced in any form, by photostat, xerography or any other means, or incorporated into any informational retrieval system, electronic or mechanical, without the permission of the copyright owner.

















Avec ou sans mécanique
With or without mechanical elements
Con o senza parti meccaniche
Mit oder ohne Aggregate
Con ó sin mecanica desmontada

**MERCEDES BENZ** 

7211.300 121 Kg 15.07.2004 420-D-26C

<sup>©</sup> Copyright 2004 CELETTE S.A. - All rights reserved. No part of this document may be reproduced in any form, by photostat, xerography or any other means, or incorporated into any informational retrieval system, electronic or mechanical, without the permission of the copyright owner.









Avec ou sans mécanique
With or without mechanical elements
Con o senza parti meccaniche
Mit oder ohne Aggregate
Con ó sin mecanica desmontada

MERCEDES BENZ

7211.300 121 Kg 15.07.2004 420-D-26D

<sup>©</sup> Copyright 2004 CELETTE S.A. - All rights reserved. No part of this document may