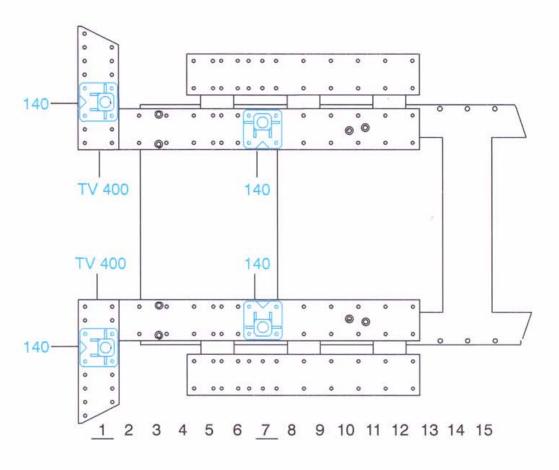

Avec ou sans mécanique With or without mechanical elements Con o senza parti meccaniche Mit oder ohne Aggregate Con ó sin mecanica desmontada

MERCEDES BENZ

15.07.2004

<sup>©</sup> Copyright 2004 CELETTE S.A. - All rights reserved. No part of this document may be reproduced in any form, by photostat, xerography or any other means, or incorporated into any informational retrieval system, electronic or mechanical, without the permission of the copyright owner.