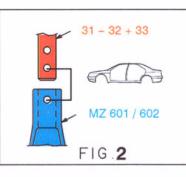

BENZ

## W211 - C219



<sup>©</sup> Copyright 2004 CELETTE S.A. - All rights reserved. No part of this document may be reproduced in any form, by photostat, xerography or any other means, or incorporated into any informational retrieval system, electronic or mechanical, without the permission of the copyright owner.







Avec ou sans mécanique With or without mechanical elements Con o senza parti meccaniche Mit oder ohne Aggregate Con ó sin mecanica desmontada

MERCEDES BENZ

15.07.2004

<sup>©</sup> Copyright 2004 CELETTE S.A. - All rights reserved. No part of this document may be reproduced in any form, by photostat, xerography or any other means, or incorporated into any informational retrieval system, electronic or mechanical, without the permission of the copyright owner.

















Avec ou sans mécanique
With or without mechanical elements
Con o senza parti meccaniche
Mit oder ohne Aggregate
Con ó sin mecanica desmontada

**MERCEDES BENZ** 

7211.300 121 Kg 15.07.2004 420-D-26C

<sup>©</sup> Copyright 2004 CELETTE S.A. - All rights reserved. No part of this document may be reproduced in any form, by photostat, xerography or any other means, or incorporated into any informational retrieval system, electronic or mechanical, without the permission of the copyright owner.









Avec ou sans mécanique
With or without mechanical elements
Con o senza parti meccaniche
Mit oder ohne Aggregate
Con ó sin mecanica desmontada

MERCEDES BENZ

7211.300 121 Kg 15.07.2004 420-D-26D

<sup>©</sup> Copyright 2004 CELETTE S.A. - All rights reserved. No part of this document ma