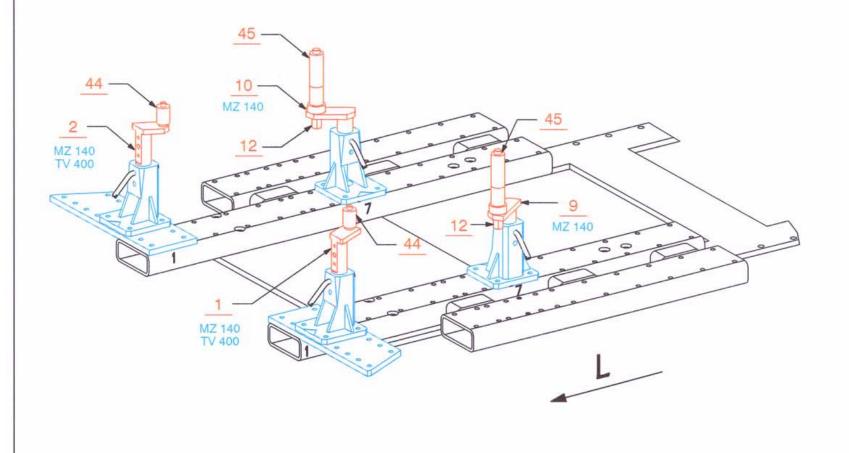

Avec ou sans mécanique With or without mechanical elements Con o senza parti meccaniche Mit oder ohne Aggregate Con ó sin mecanica desmontada

MERCEDES BENZ

15.07.2004

<sup>©</sup> Copyright 2004 CELETTE S.A. - All rights reserved. No part of this document may be reproduced in any form, by photostat, xerography or any other means, or incorporated into any informational retrieval system, electronic or mechanical, without the permission of the copyright owner.