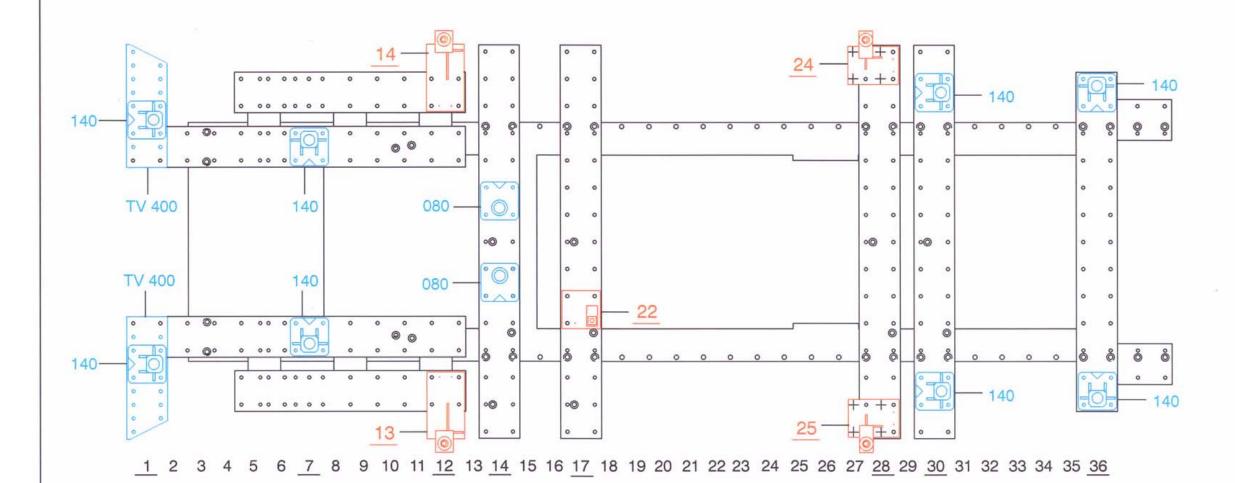

> Copyright 2004 CELETTE S.A. - All rights reserved. No part of this document may be reproduced in any form, by photostat, xerography or any other means, or incorporated into any informational retrieval system, electronic or mechanical, without the permission of the copyright owner.

















Avec ou sans mécanique
With or without mechanical elements
Con o senza parti meccaniche
Mit oder ohne Aggregate
Con ó sin mecanica desmontada

**MERCEDES BENZ** 

7211.300 121 Kg 15.07.2004 420-D-26C

<sup>©</sup> Copyright 2004 CELETTE S.A. - All rights reserved. No part of this document may be reproduced in any form, by photostat, xerography or any other means, or incorporated into any informational retrieval system, electronic or mechanical, without the permission of the copyright owner.









Avec ou sans mécanique
With or without mechanical elements
Con o senza parti meccaniche
Mit oder ohne Aggregate
Con ó sin mecanica desmontada

MERCEDES BENZ

7211.300 121 Kg 15.07.2004 420-D-26D

<sup>©</sup> Copyright 2004 CELETTE S.A. - All rights reserved. No part of this document may be reproduced in any form, by photostat, xerography or any other means, or incorporated into any informational retrieval system, electronic or mechanical, without the permission of the copyright owner.







XX Avec ou sans mécanique
With or without mechanical elements
Con o senza parti meccaniche
Mit oder ohne Aggregate
Con ó sin mecanica desmontada

MERCEDES BENZ

**7211.300**121 Kg 15.07.2004 420-D-26E



<sup>©</sup> Copyright 2004 CELETTE S.A. - All rights reserved. No part of this document may