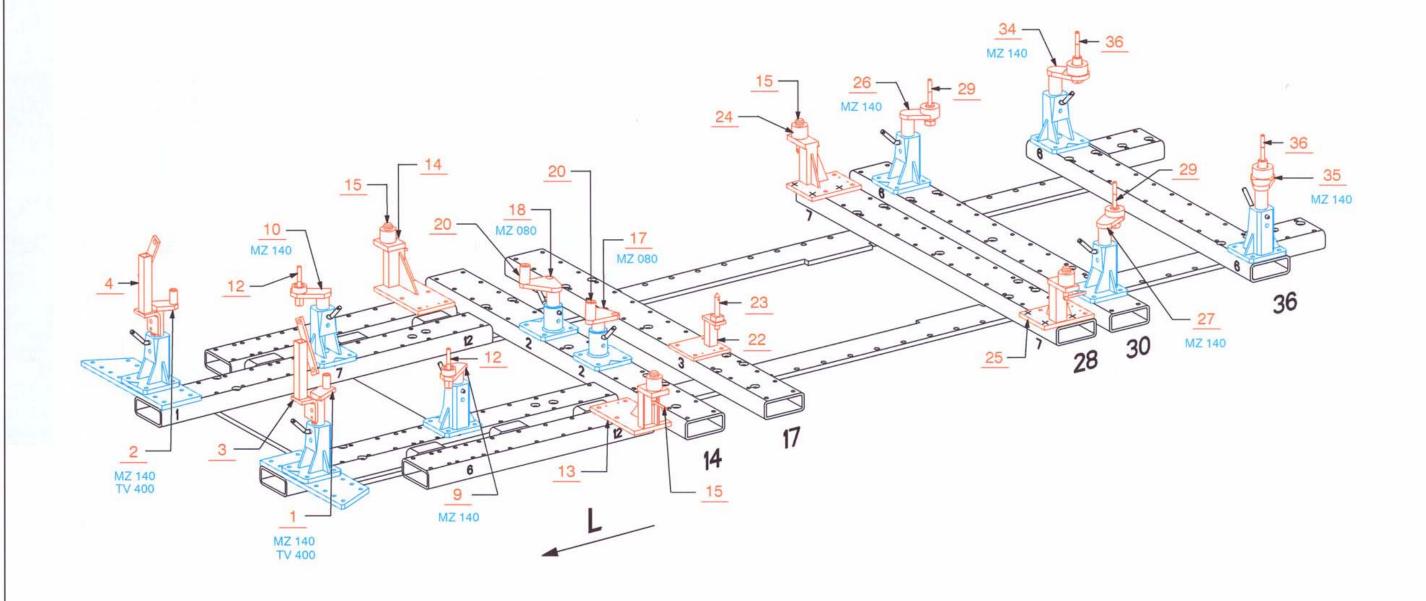

Avec ou sans mécanique
With or without mechanical elements
Con o senza parti meccaniche
Mit oder ohne Aggregate
Con ó sin mecanica desmontada

**MERCEDES BENZ** 

7211.300 121 Kg 15.07.2004 420-D-26C

<sup>©</sup> Copyright 2004 CELETTE S.A. - All rights reserved. No part of this document may be reproduced in any form, by photostat, xerography or any other means, or incorporated into any informational retrieval system, electronic or mechanical, without the permission of the copyright owner.