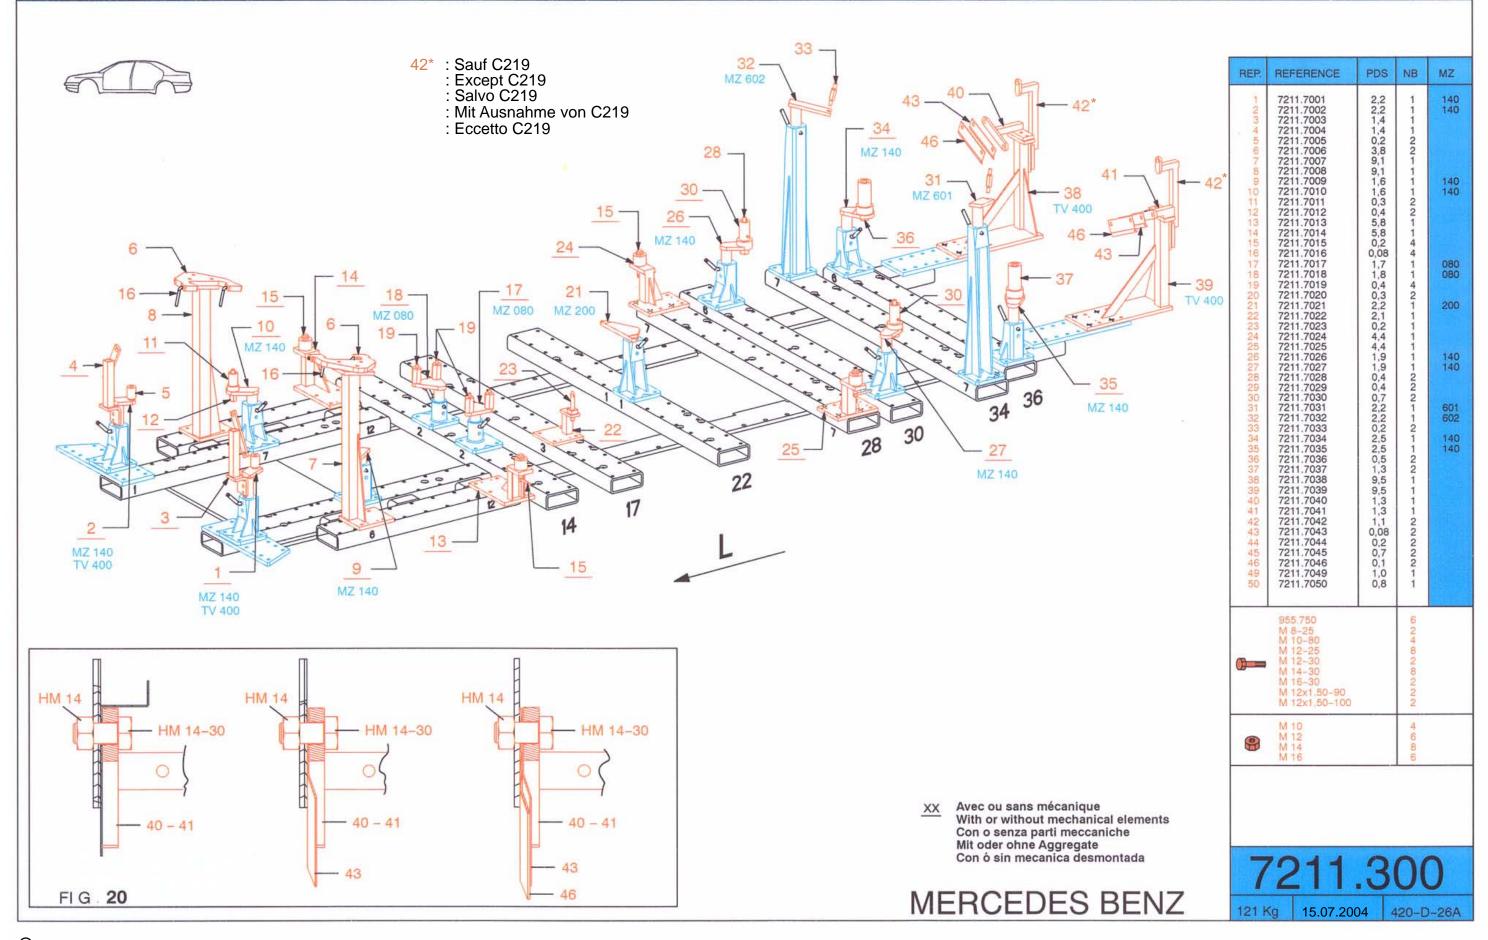

Avec ou sans mécanique With or without mechanical elements Con o senza parti meccaniche Mit oder ohne Aggregate Con ó sin mecanica desmontada

MERCEDES BENZ

15.07.2004

<sup>©</sup> Copyright 2004 CELETTE S.A. - All rights reserved. No part of this document may be reproduced in any form, by photostat, xerography or any other means, or incorporated into any informational retrieval system, electronic or mechanical, without the permission of the copyright owner.