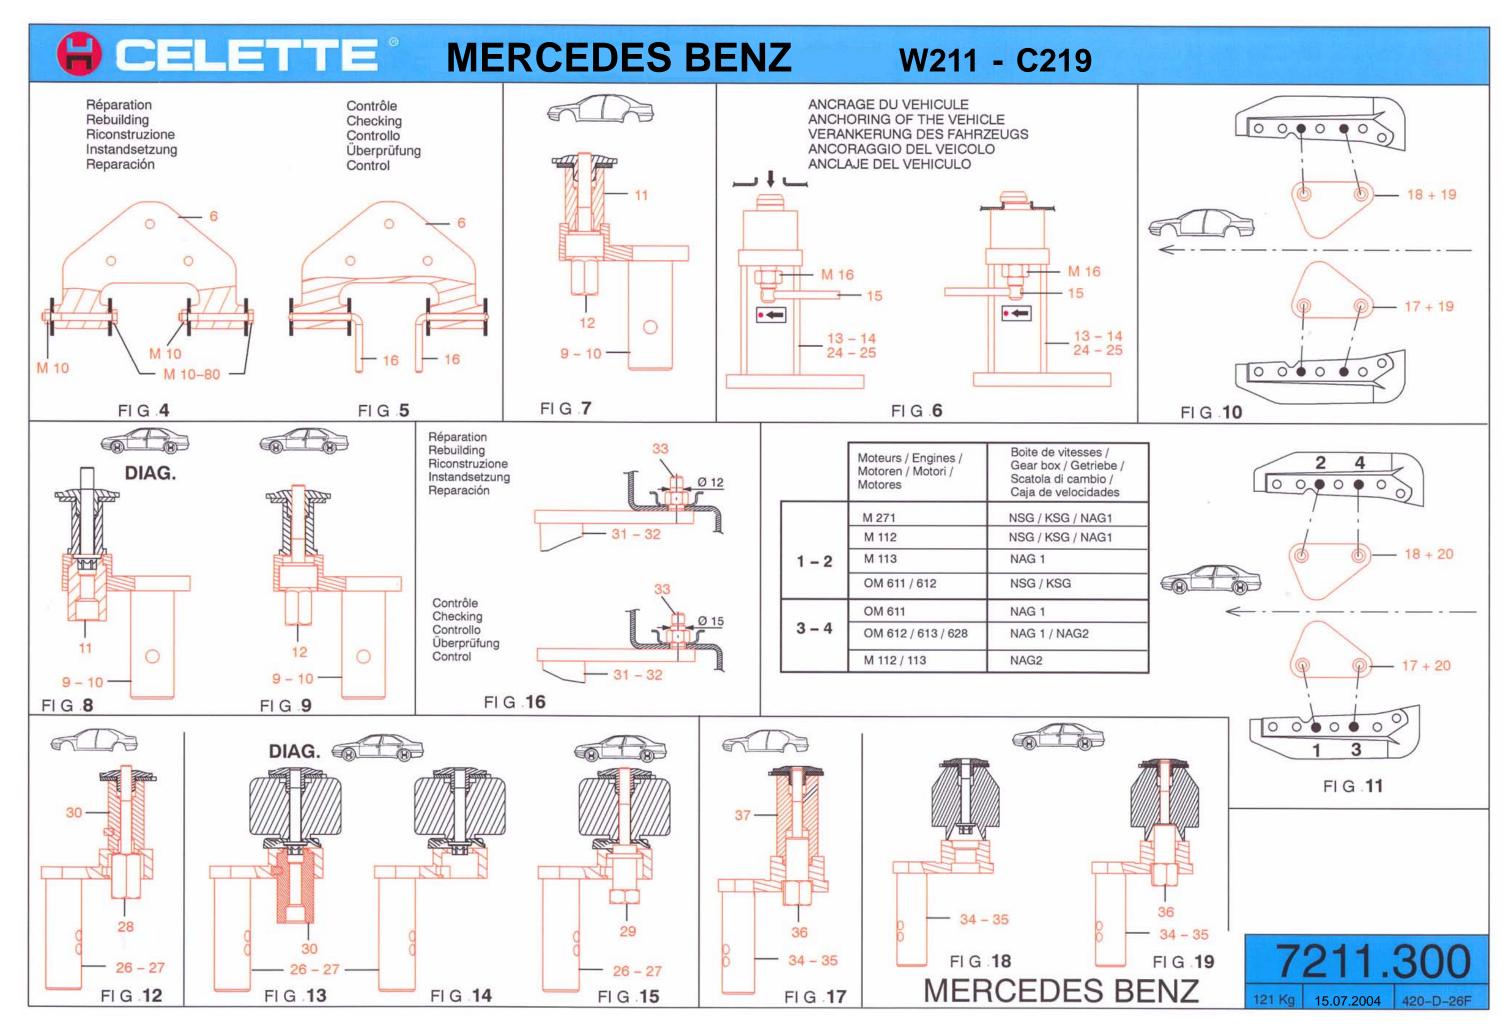

Avec ou sans mécanique
With or without mechanical elements
Con o senza parti meccaniche
Mit oder ohne Aggregate
Con ó sin mecanica desmontada

**MERCEDES BENZ** 

7211.300 121 Kg 15.07.2004 420-D-26C

<sup>©</sup> Copyright 2004 CELETTE S.A. - All rights reserved. No part of this document may be reproduced in any form, by photostat, xerography or any other means, or incorporated into any informational retrieval system, electronic or mechanical, without the permission of the copyright owner.